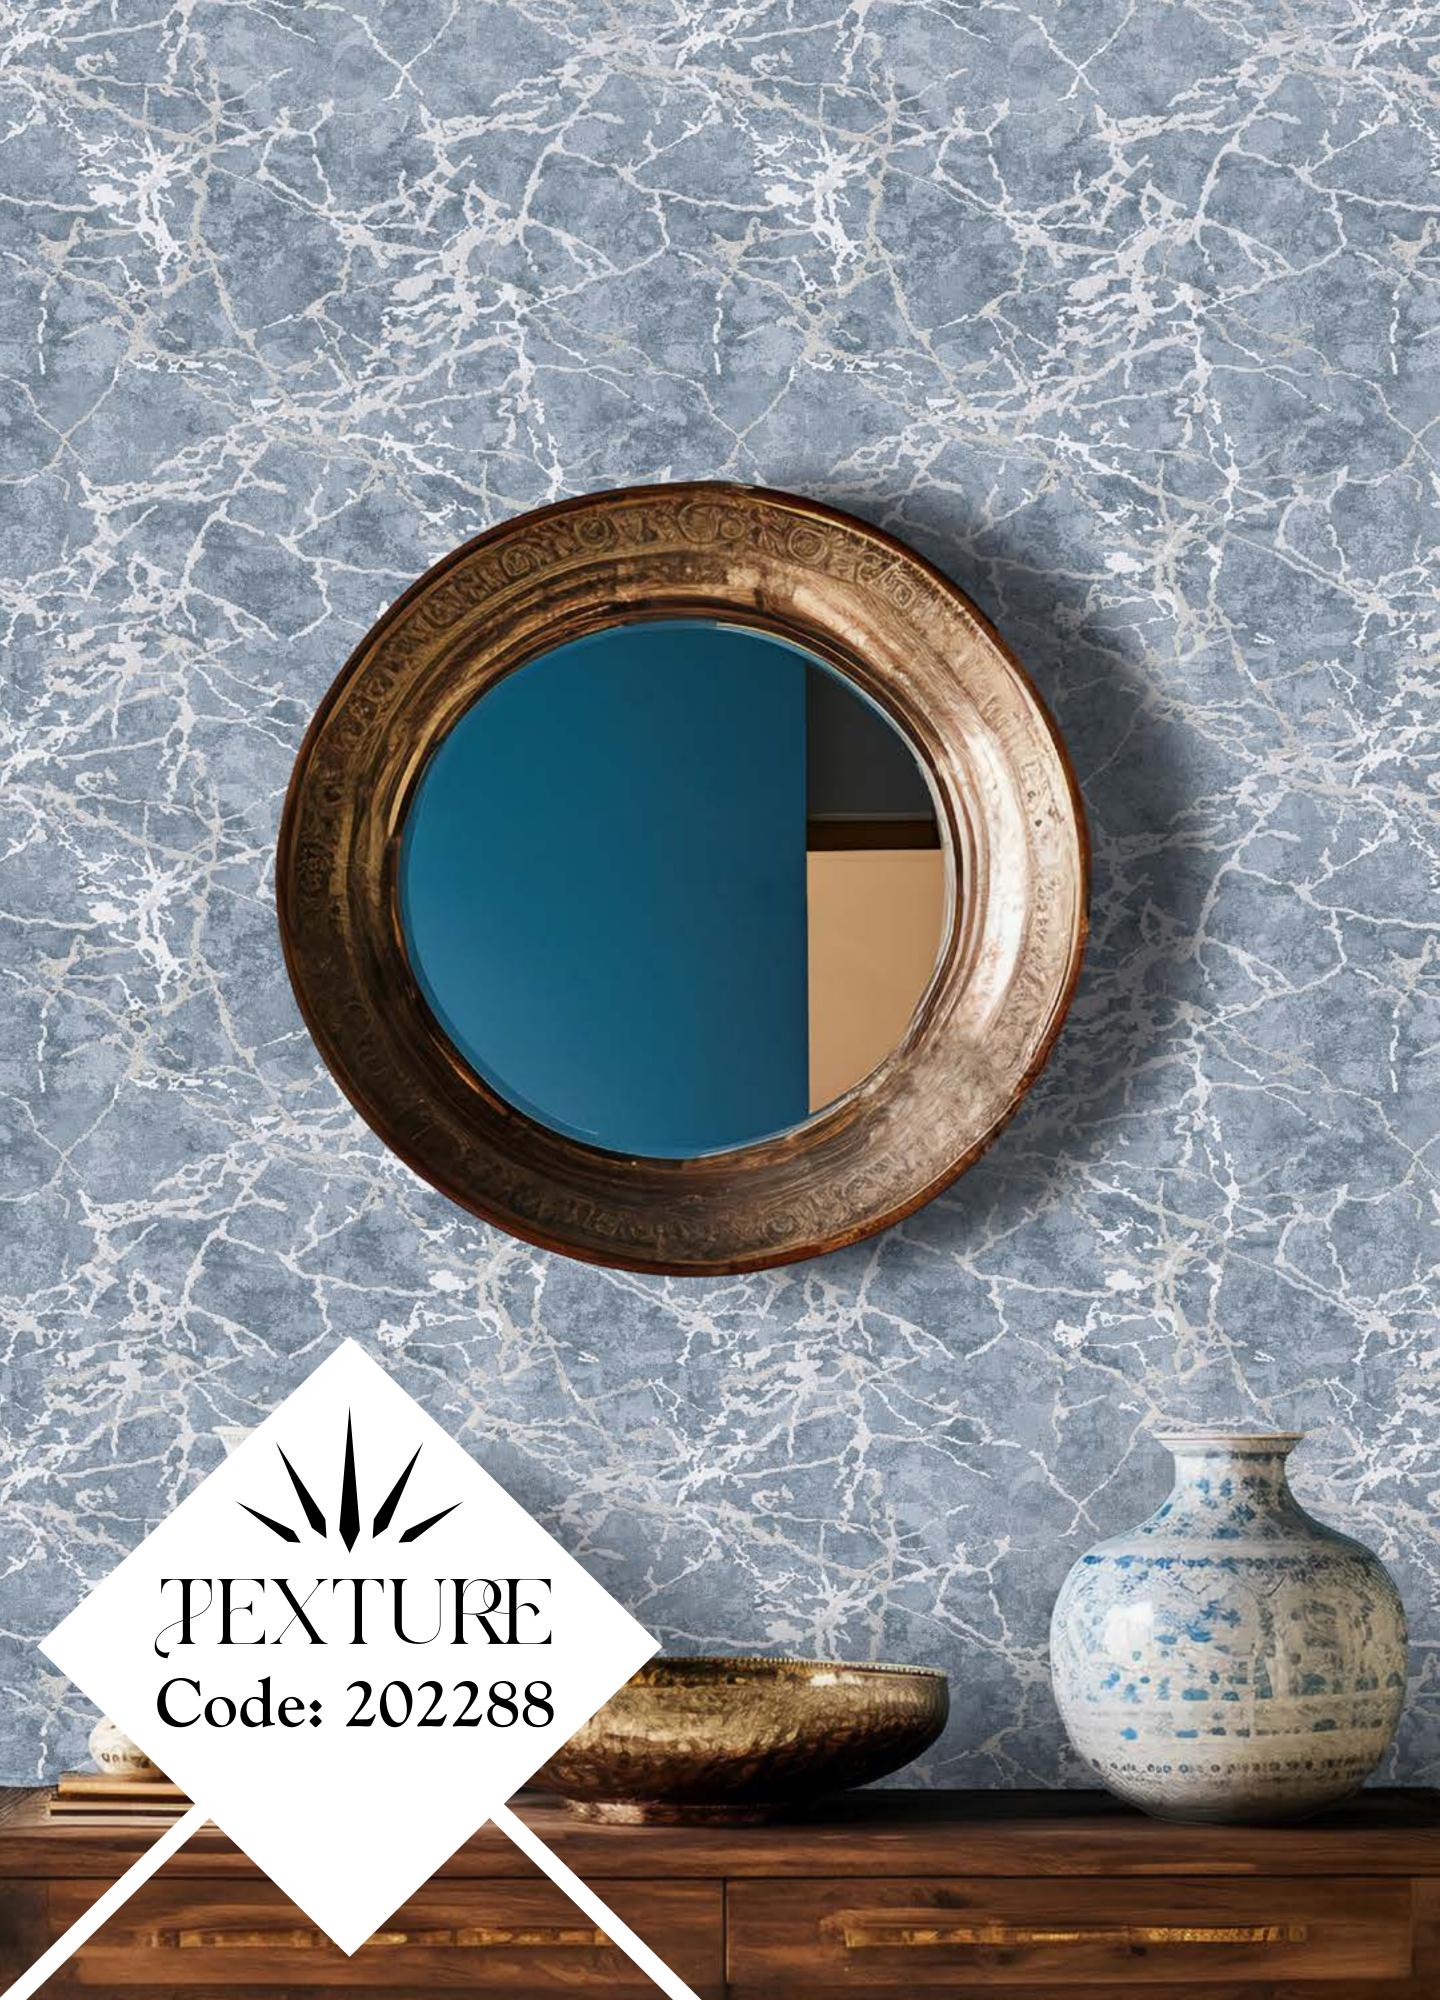

## Each Piece is A Story:

With the "Texture" wallpaper album, every corner faces a new world of elegance where each piece of wallpaper tells a charming story of art and innovation.

DESIGNED BY
NEXT WALLCOVERING

## Each Piece is A Story:

With the "Texture" wallpaper album, every corner faces a new world of elegance where each piece of wallpaper tells a charming story of art and innovation.