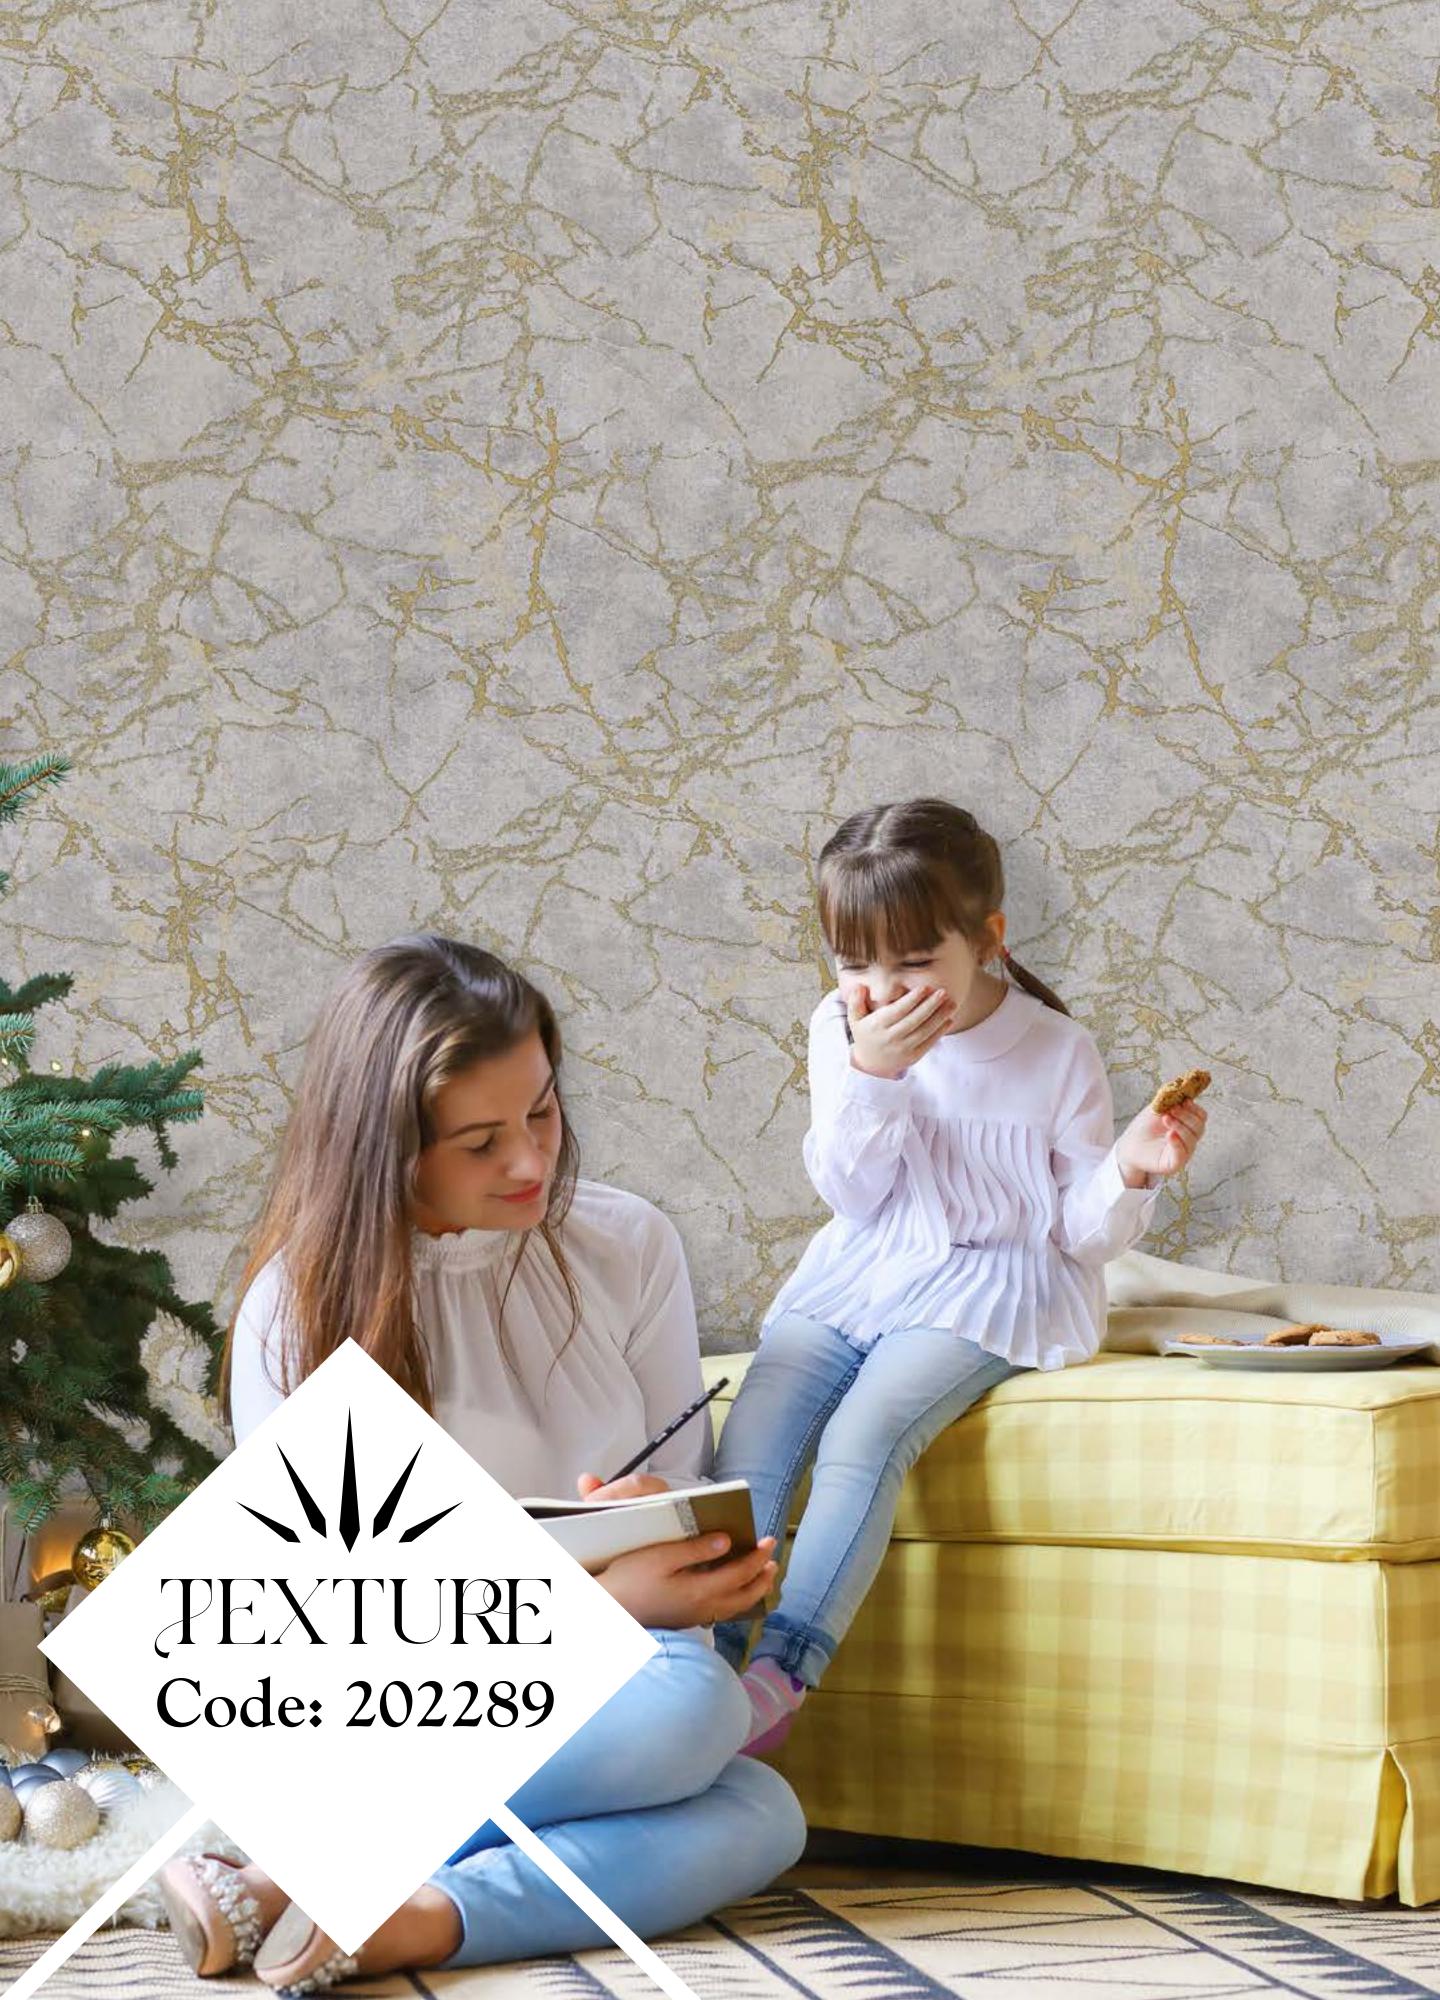

## Each Piece is A Story:

With the "Texture" wallpaper album, every corner faces a new world of elegance where each piece of wallpaper tells a charming story of art and innovation.

DESIGNED BY
NEXT WALLCOVERING

## Each Piece is A Story:

With the "Texture" wallpaper album, every corner faces a new world of elegance where each piece of wallpaper tells a charming story of art and innovation.